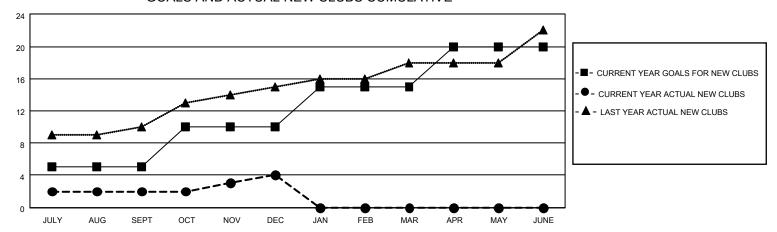

## GOALS AND ACTUAL NEW CLUBS CUMULATIVE

## MONTHLY MEMBERSHIP PROGRESS REPORT

LOCATION INDIA District 324 C Results as of: 12/31/2022

| Clubs                 |               |           |               | Members               |                        |                         |                                                    |
|-----------------------|---------------|-----------|---------------|-----------------------|------------------------|-------------------------|----------------------------------------------------|
| RESULTS FOR 2022-2023 |               |           |               | RESULTS FOR 2022-2023 |                        |                         |                                                    |
| QUARTER               | NEW CLUB GOAL | NEW CLUBS | DROPPED CLUBS | QUARTER MEME          | BER GROWTH NET<br>GOAL | MEMBER GROWTH<br>ACTUAL | DROPPED<br>MEMBERS ACTUAL<br>(including transfers) |
| JULY/AUG/SEPT         | 5             | 2         | 0             | JULY/AUG/SEPT         | 250                    | 457                     | 96                                                 |
| OCT/NOV/DEC           | 5             | 2         | 3             | OCT/NOV/DEC           | 250                    | 495                     | 146                                                |
| JAN/FEB/MAR           | 5             | 0         | 0             | JAN/FEB/MAR           | 250                    | 0                       | 0                                                  |
| APR/MAY/JUNE          | 5             | 0         | 0             | APR/MAY/JUNE          | 250                    | 0                       | 0                                                  |