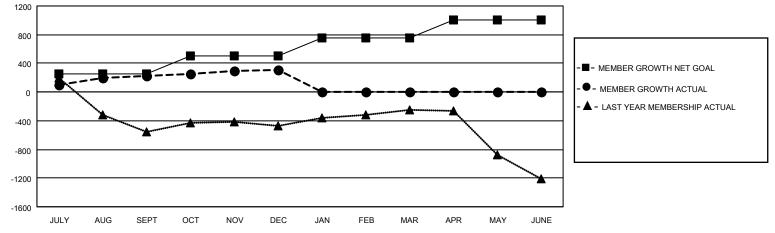

## GOALS AND ACTUAL MEMBERS CUMULATIVE

| DROPPED CLUBS: 3 |     | 83 CLUBS OF 129 ADDED 1 OR<br>MORE NEW MEMBERS | GENDER DISTRIBUTION                   |                |  |
|------------------|-----|------------------------------------------------|---------------------------------------|----------------|--|
|                  |     | MALE 5,08                                      |                                       | 5,087 (67.71%) |  |
|                  |     |                                                | FEMALE                                | 2,426 (32.29%) |  |
| DROPPED MEMBERS  |     |                                                | NON BINARY                            | 0 (0.00%)      |  |
|                  |     |                                                | PREFER NOT TO ANSWER                  | 0 (0.00%)      |  |
| DECEASED         | 13  |                                                |                                       | ,              |  |
| CLUB CANCELLED   | 56  | CLICK HERE FOR CUMULATIVE                      | TOTAL FAMILY UNIT MEMBERS 3,883       |                |  |
| OTHER            | 173 | MEMBERSHIP DATA                                |                                       |                |  |
| TOTAL            | 242 |                                                | FAMILY MEMBERS PAYING HALF DUES 2,333 |                |  |
|                  |     |                                                |                                       |                |  |

## MONTHLY MEMBERSHIP PROGRESS REPORT

LOCATION INDIA District 324 C Results as of: 12/31/2022

| Clubs                 |               |           |               | Members               |                        |                         |                                                    |
|-----------------------|---------------|-----------|---------------|-----------------------|------------------------|-------------------------|----------------------------------------------------|
| RESULTS FOR 2022-2023 |               |           |               | RESULTS FOR 2022-2023 |                        |                         |                                                    |
| QUARTER               | NEW CLUB GOAL | NEW CLUBS | DROPPED CLUBS | QUARTER MEME          | BER GROWTH NET<br>GOAL | MEMBER GROWTH<br>ACTUAL | DROPPED<br>MEMBERS ACTUAL<br>(including transfers) |
| JULY/AUG/SEPT         | 5             | 2         | 0             | JULY/AUG/SEPT         | 250                    | 457                     | 96                                                 |
| OCT/NOV/DEC           | 5             | 2         | 3             | OCT/NOV/DEC           | 250                    | 495                     | 146                                                |
| JAN/FEB/MAR           | 5             | 0         | 0             | JAN/FEB/MAR           | 250                    | 0                       | 0                                                  |
| APR/MAY/JUNE          | 5             | 0         | 0             | APR/MAY/JUNE          | 250                    | 0                       | 0                                                  |